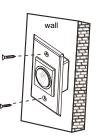

## Non Touch Exit Sensor

K1-1/K1-2

(COM)

(NO)

(NC)

(COM)

(NC)

(COM)

(NC)

Installation