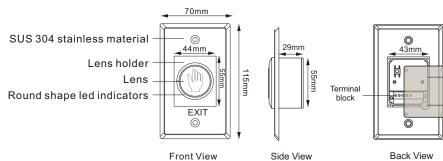

#### **Dimensions & Part Account**

DC12V(+) DC12V(-) (NO)

(NO)

#### **Specifications**

Contact Rating: 3A/AC120V,DC30V Input Volt.: DC 12V Simple and clear for operation. Operation temperature range -20° C 55° C Life: 500,000 Times Durable stainless steel plate Dimension: 115x70x29(mm) Weight: 85g