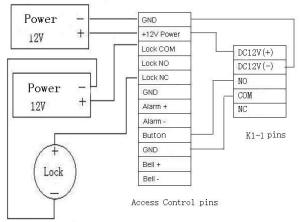

#### **Dimensions & Part Account**

DC12V(+) DC12V(-) (NO)

(NO)

#### Wiring Connection

K1-1: (5 Pins)

K1-2: (8 Pins)

DC12V(+) DC12V(-)

High capacity of relay dry contact (3A/AC120V,DC30V) Normally open/Normally close/Common relay output Twin led indicators for sensor standby or approached: (1) Sensor Standby: BLUE LED ON (2) Visitors whom approached to the sensor in 10 cm: RED LED ON

#### Example