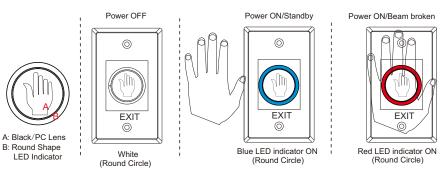

#### Wiring Connection

K1-1: (5 Pins)

K1-2: (8 Pins)

DC12V(+) DC12V(-)

High capacity of relay dry contact (3A/AC120V,DC30V) Normally open/Normally close/Common relay output Twin led indicators for sensor standby or approached: (1) Sensor Standby: BLUE LED ON (2) Visitors whom approached to the sensor in 10 cm: RED LED ON

### LED Indicator