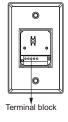

#### Wiring Connection

K1-1: (5 Pins)

K1-2: (8 Pins)

DC12V(+) DC12V(-)

High capacity of relay dry contact (3A/AC120V,DC30V) Normally open/Normally close/Common relay output Twin led indicators for sensor standby or approached: (1) Sensor Standby: BLUE LED ON (2) Visitors whom approached to the sensor in 10 cm: RED LED ON

(COM)

(NO)

(NC)

(COM)

(NC)

(COM)

(NC)

Installation